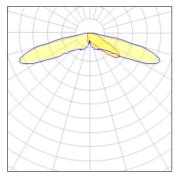

#### Light output 1 (integrated)

| Lamp type          | LED      | CCT         | 5000 K |
|--------------------|----------|-------------|--------|
| Nominal lamp power | 67 W     | CRI         | 70     |
| Total flux         | 6812 lm  | LOR         | 100%   |
| Luminous efficacy  | 102 lm/W | Total power | 67 W   |