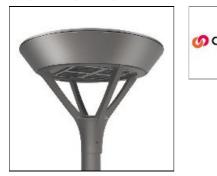

## PMM MESA PMM-SA1D-750-U-SL2 COOPER LIGHTING

Die-cast aluminum housing and door, Lumens packages ranging from 3,000 - 29,000 lumens, Choice of 13 high-efficiency, patented AccuLED Optics™, Base casting slip fits over a standard 3" O.D. tenon, Wall, single and dual-mount configurations available, 10kV/10vkA surge protection standard, LED fixture features a five-year warranty