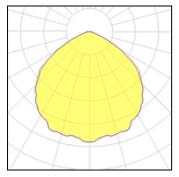

## Light output 1 (integrated, emergency)

| Lamp type          | LED      | CCT         | 6000 K |
|--------------------|----------|-------------|--------|
| Nominal lamp power | 3 W      | CRI         | 2      |
| Total flux         | 356 lm   | LOR         | 100%   |
| Luminous efficacy  | 119 lm/W | Total power | 3 W    |