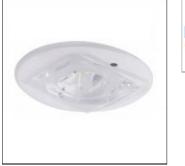

# Product data sheet

LED4R HO NM3 LE3 SP LED4 RECESSED DEXTRA

LED4 Recessed - IP20 High output, white trim, recessed non-maintained 3hr emergency luminaire, with Lithium Iron Phosphate battery. Complete with three easily interchangeable lenses for open area [OA] (anti panic), escape route [ER] and spot applications [SP]. Options: LA3 - DALI Emergency autotest BL - Black finish

#### Shape and measurements

Height: 1.77 in Diameter: 1.97 in