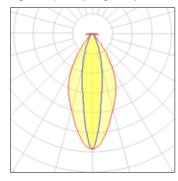

# Product data sheet

SKIM LED 24 POWER LED 48,8W 03.3904.30

FLOS

Embedded luminaire for indirect lighting with LED. Elliptical lens 15°x50° incorporated. Remote transformer not included.