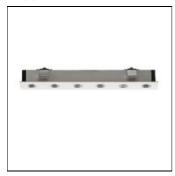

# Product data sheet

SKIM LED 24 POWER LED 48,8W 03.3904.30

FLOS

Embedded luminaire for indirect lighting with LED. Elliptical lens 15°x50° incorporated. Remote transformer not included.

### Mounting mode

Ceiling recessed

## Shape and measurements

Length: 1.77 in Width: 47.24 in Height: 1.57 in