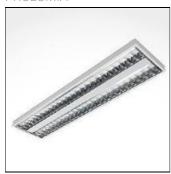

# Product data sheet

PRO-OFFICE 295X1195 36W 4001204X

PROLUMIA

Light source: 36W Color temperature: 3000K (Warm white), 4000K (Pure white) Light output: 3600Lm Color rendering index: Ra > 80 Operating temperature:  $-15^{\circ}$ C -  $+45^{\circ}$ C Rated life hours: > 50.000 LED driver (included): CE Input: 220-240V AC 50/60Hz Power factor: > 0.95 UGR (Unified Glare Rate): <  $16^{\circ}$  Power consumption (driver included): 36W

## Mounting mode

Ceiling recessed

## Shape and measurements

Length: 47.05 in Width: 11.61 in Height: 1.65 in