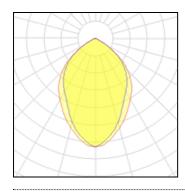

| LOR         | 100%    |
|-------------|---------|
| Total flux  | 3800 lm |
| Total power | 36 W    |
|             |         |

| 1 x LED            |          |
|--------------------|----------|
| Nominal lamp power | 36 W     |
| Lamp flux          | 3600 lm  |
| Luminous efficacy  | 100 lm/W |
| CCT                | 3000 K   |
| CRI                | 80       |
|                    |          |

LOR 100%
Total flux 3600 lm
Total power 36 W