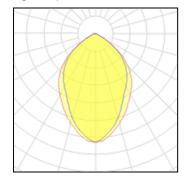

## Light output 1

| I X LED            |          |
|--------------------|----------|
| Nominal lamp power | 36 W     |
| Lamp flux          | 3800 lm  |
| Luminous efficacy  | 106 lm/W |
| CCT                | 4000 H   |
| CRI                | 80       |

| LOR         | 100%    |
|-------------|---------|
| Total flux  | 3800 lm |
| Total power | 36 W    |
|             |         |

| 1 x LED            |          |
|--------------------|----------|
| Nominal lamp power | 36 W     |
| Lamp flux          | 3600 lm  |
| Luminous efficacy  | 100 lm/W |
| CCT                | 3000 K   |
| CRI                | 80       |
|                    |          |