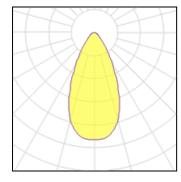

#### Light output 1

| O X LED | 6 | Χ | LED |
|---------|---|---|-----|
|---------|---|---|-----|

| Nominal lamp power | 2 W     |
|--------------------|---------|
| Lamp flux          | 290 lm  |
| Luminous efficacy  | 93 lm/W |
| CCT                | 3000 k  |
| CRI                | 80      |

LOR
Total flux
Total power

77% 1347 lm 14.5 W