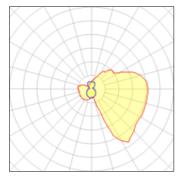

### Light output 1

### 1 x Halogen low voltage lamp without reflector

| Nominal lamp power | 160 W   | Socket      | R7S     |
|--------------------|---------|-------------|---------|
| Lamp flux          | 3300 lm | LOR         | 59%     |
| Luminous efficacy  | 12 lm/W | ULOR        | 23%     |
| CCT                | 3000 K  | Total flux  | 1945 lm |
| CRI                | 100     | Total power | 160 W   |
|                    |         |             |         |