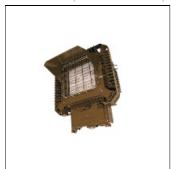

## Product data sheet

AREAMASTER LED 9500 LUMENS NEMA 7X6 DIFFUSED POLYCARBONATE WITH VISOR I/AMLGL6WD7-AMLGV

APPLETON (EMERSON EGS)

Areamaster LED Gen2 Flood light Series Pole Mount 9500 LUMENS, 3000 K CCT, NEMA 7X6 Yoke Mount BU-120-277 Vac, 50/60Hz, BH-347-480 Vac, 50/60Hz 3/4" NPT Hub NEMA 7X6 DIFFUSED POLYCARBONATE WITH VISOR Class I, Division 2, Groups A, B, C, D Class I, Zone 2 GROUP IIC TYPE 3R, 4, 4X IP66/67 Suitable for Use in Wet Locations Marine Outside (Salt Water) Refer to catalog for additional options

Mounting mode

Pole top mounted

Shape and measurements

Length: 6.25 in Width: 6.25 in Height: 3.94 in

Adjustability

Free

Electric

System power: 70.6 W Appliance Class: II