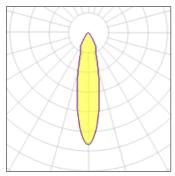

## 1 x LED

| I A LLD            |         |             |        |
|--------------------|---------|-------------|--------|
| Nominal lamp power | 8.2 W   | LOR         | 66%    |
| Lamp flux          | 580 lm  | Total flux  | 381 lm |
| Luminous efficacy  | 46 lm/W | Total power | 8.2 W  |
| CCT                | 3000 K  |             |        |
| CRI                | 80      |             |        |
|                    |         |             |        |