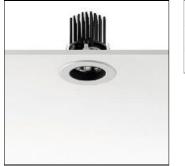

# Product data sheet

LIGHT SOLDIER FIXED 03.4300/LED 8,2W/24°

FLOS

Embedded light fixtures for LED light source available in fixed or tilt versions. Comprised of a round hoop at the front made of aluminium, next to a ring made of black thermoplastic material, giving great visual comfort. Finishes in white (30), grey (02) and black (14).

#### Mounting mode

Ceiling recessed

## Shape and measurements

Height: 2.83 in Diameter: 2.95 in