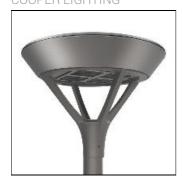

## Product data sheet

PMM MESA PMM-SA1C-727-U-SL2-HSS COOPER LIGHTING

Die-cast aluminum housing and door, Lumens packages ranging from 3,000 - 29,000 lumens, Choice of 13 high-efficiency, patented AccuLED Optics™, Base casting slip fits over a standard 3" O.D. tenon, Wall, single and dual-mount configurations available, 10kV/10vkA surge protection standard, LED fixture features a five-year warranty