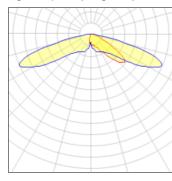

## Light output 1 (integrated)

| Lamp type          | LED     | CCT         | 2700 K |
|--------------------|---------|-------------|--------|
| Nominal lamp power | 59 W    | CRI         | 70     |
| Total flux         | 4299 lm | LOR         | 100%   |
| Luminous efficacy  | 73 lm/W | Total power | 59 W   |