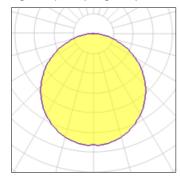

## Light output 1 (integrated)

| Lamp type          | LED     | CCT         | 3000 K |
|--------------------|---------|-------------|--------|
| Nominal lamp power | 12 W    | CRI         | 80     |
| Total flux         | 640 lm  | LOR         | 100%   |
| Luminous efficacy  | 53 lm/W | Total power | 12 W   |