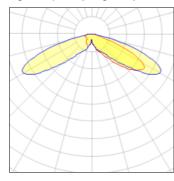

## Light output 1 (integrated)

| Lamp type          | LED     | CCT         | 3000 K |
|--------------------|---------|-------------|--------|
| Nominal lamp power | 67 W    | CRI         | 70     |
| Total flux         | 6236 lm | LOR         | 100%   |
| Luminous efficacy  | 93 lm/W | Total power | 67 W   |