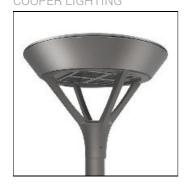

## Product data sheet

PMM MESA PMM-SA1C-830-U-5MQ COOPER LIGHTING

Die-cast aluminum housing and door, Lumens packages ranging from 3,000 - 29,000 lumens, Choice of 13 high-efficiency, patented AccuLED Optics™, Base casting slip fits over a standard 3" O.D. tenon, Wall, single and dual-mount configurations available, 10kV/10vkA surge protection standard, LED fixture features a five-year warranty