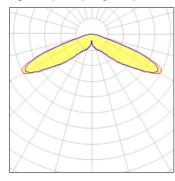

## Light output 1 (integrated)

| Lamp type          | LED     | CCT         | 3000 K |
|--------------------|---------|-------------|--------|
| Nominal lamp power | 59 W    | CRI         | 80     |
| Total flux         | 5368 lm | LOR         | 100%   |
| Luminous efficacy  | 91 lm/W | Total power | 59 W   |