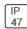

## Product data sheet

LXF/LXT LEXINGTON HID/LED LXF.LXT-PA1-100-830-U-5WQ-CL

COOPER LIGHTING







Aluminum housing, top, and base, Greater than 98% life at 60,000 hours ( $40^{\circ}$ C) (LED), Up to 140 lumens per watt, Lumen packages ranging from 2,000 – 11,000 lumens, Self-aligning pole-top fitter fits 2-3/8" and 3" O.D. tenons, Optional NEMA photocontrol receptacle, Five-year warranty (LED)

## Light output 1 (integrated)



| Lamp type          | LED     | CCT         | 3000 K |
|--------------------|---------|-------------|--------|
| Nominal lamp power | 96 W    | CRI         | 80     |
| Total flux         | 8190 lm | LOR         | 100%   |
| Luminous efficacy  | 85 lm/W | ULOR        | 2%     |
|                    |         | Total power | 96 W   |

Mounting mode

Pole top mounted

Shape and measurements

Height: 10.00 in Diameter: 14.00 in

Adjustability

Fixed

Electric