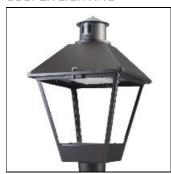

## Product data sheet

LXF/LXT LEXINGTON HID/LED LXF.LXT-PA1-100-830-U-5WQ-CL

COOPER LIGHTING

Aluminum housing, top, and base, Greater than 98% life at 60,000 hours ( $40^{\circ}$ C) (LED), Up to 140 lumens per watt, Lumen packages ranging from 2,000 – 11,000 lumens, Self-aligning pole-top fitter fits 2-3/8" and 3" O.D. tenons, Optional NEMA photocontrol receptacle, Five-year warranty (LED)

Mounting mode

Pole top mounted

Shape and measurements

Height: 10.00 in Diameter: 14.00 in

Adjustability

Fixed

Electric

System power: 96 W