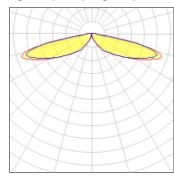

## Light output 1 (integrated)

| Lamp type          | LED     | CCT         | 3000 K |
|--------------------|---------|-------------|--------|
| Nominal lamp power | 96 W    | CRI         | 80     |
| Total flux         | 8190 lm | LOR         | 100%   |
| Luminous efficacy  | 85 lm/W | ULOR        | 2%     |
|                    |         | Total power | 96 W   |