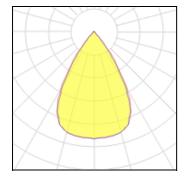

### Light output 1

| 1 x LED            |          |             |         |
|--------------------|----------|-------------|---------|
| Nominal lamp power | 14 W     | LOR         | 100%    |
| Lamp flux          | 1930 lm  | Total flux  | 1930 lm |
| Luminous efficacy  | 121 lm/W | Total power | 16 W    |
| CCT                | 4000 K   |             |         |
| CRI                | 80       |             |         |
|                    |          |             |         |