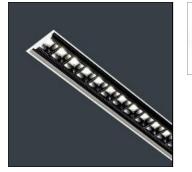

# Product data sheet

FLEXBAR RECESSED - 14W (10W/M) - SECONDARY STRAIGHT - 1400MM - BLACK REF - 4000K FXR14MSB

THORLUX LIGHTING

Flexbar Recessed is an elegant recessed linear luminaire ideal for a wide range of applications. The high performance lens technology provides well-controlled low glare lighting for optimum user comfort. Individual and continuous versions along with corner joints allow the lighting designer to be creative with their lighting layouts. Supreme efficiency (160.5 LL/cW) and 100,000 hour life ensures Flexbar has the performance to match its beauty. Applications: Offices, teaching spaces, meeting rooms, breakout areas, reception areas, circulation spaces and retail

### Shape and measurements

Length: 55.12 in Width: 2.28 in Height: 2.44 in