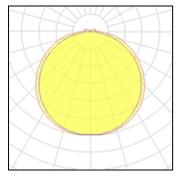

## Product data sheet

STRIPLINE 1512LM/M 3000K RA>90 391416

SG ARMATUREN

IP 54  $\langle \hat{m} \rangle$ 

StripLine is a flexible LED strip system for architectural lighting effects in ceilings, walls, niches and cabinets, for both indoor and outdoor use. It provides a premium light quality with high efficiency and great colour rendering. The LED strip is rated to IP54, has tape on the back for mounting and comes with connection cables already assembled. The LEDs have a small pitch, creating uniform light, yet they can also be cut every few cm to fit exactly the needs of each installation. When cutting, a cap with silicone is applied to maintain protection from water. The LED strip must be installed in one of the four StripLine aluminium profiles, for surface, corner, recessed or trimless recessed mounting. Indoor, it can also be used can be used independently. The profiles come with a solid PC front diffuser which easily can be snapped on and off. The front diffuser also comes on a roll, to give the option of very long, uninterrupted fronts. Different driver kits are available, dimmable with phasecut or push dim. Driver kits come complete with screwless terminal block for looping. The drivers are rated to IP20. Light distribution Direct -Beam angle 120° Light technic LED (not exchangeable) 15W/m 1512lm/m 24V 3000K Ra>90 SDCM 2 L80/B50 >50,000 hrs at Ta=25°C Protection Class III IP54 Energy and approvals CE Materials and finish Optics: Polyuretan Mounting/Connection Surface, Indoor / Outdoor Module 5m Cable 2x5m

## Light output 1

1 x LED Nominal lamp power Lamp flux Luminous efficacy 1 CCT CRI 90

| 15 W    |  |
|---------|--|
| 1512 lm |  |
| 01 lm/W |  |
| 3000 K  |  |
|         |  |

LOR

ULOR

100% 4% Total flux 1512 lm Total power 15 W