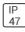

## Product data sheet

GAA GALLEONAIRE LED GAA-AF-07-LED-U-AFL-7060-600

COOPER LIGHTING







Choice of 16 high-efficiency, patented AccuLED Optics™, 3,400 - 61,800 lumens, up to 131 lp/W, Standard in 4000K CCT, 70 CRI, optional 2700K, 3000K, 5000K and 6000K, -40°C to 40°C operating range, 120-277V 50/60Hz, 347V 60Hz or 480V 60Hz operation, IP66 rated housing and LED Light Squares, Thermally conductive polymer heatsink for up to 22% weight reduction, Pole, mast-arm or wall-mounted configurations, 3G vibration rated, Five-year warranty

## Light output 1 (integrated)



| Lamp type          | LED      | CCT         | 5700 K |
|--------------------|----------|-------------|--------|
| Nominal lamp power | 226 W    | CRI         | 70     |
| Total flux         | 28358 lm | LOR         | 100%   |
| Luminous efficacy  | 125 lm/W | Total power | 226 W  |

Mounting mode

Pole top mounte