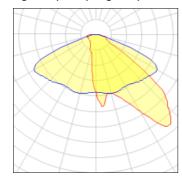

## Light output 1 (integrated)

| Lamp type          | LED      | CCT         | 5700 K |
|--------------------|----------|-------------|--------|
| Nominal lamp power | 226 W    | CRI         | 70     |
| Total flux         | 28358 lm | LOR         | 100%   |
| Luminous efficacy  | 125 lm/W | Total power | 226 W  |