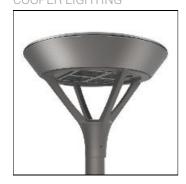

## Product data sheet

PMM MESA PMM-E01-LED-E-U-RW COOPER LIGHTING

Die-cast aluminum housing and door, Lumens packages ranging from 3,000 - 29,000 lumens, Choice of 13 high-efficiency, patented AccuLED Optics™, Base casting slip fits over a standard 3" O.D. tenon, Wall, single and dual-mount configurations available, 10kV/10vkA surge protection standard, LED fixture features a five-year warranty