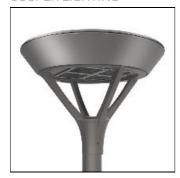

## Product data sheet

PMM MESA PMM-SA2C-760-U-SL4 COOPER LIGHTING

Die-cast aluminum housing and door, Lumens packages ranging from 3,000 - 29,000 lumens, Choice of 13 high-efficiency, patented AccuLED Optics™, Base casting slip fits over a standard 3" O.D. tenon, Wall, single and dual-mount configurations available, 10kV/10vkA surge protection standard, LED fixture features a five-year warranty