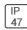

## Product data sheet

PMM MESA PMM-SA2C-760-U-SL4 COOPER LIGHTING







Die-cast aluminum housing and door, Lumens packages ranging from 3,000 - 29,000 lumens, Choice of 13 high-efficiency, patented AccuLED Optics™, Base casting slip fits over a standard 3" O.D. tenon, Wall, single and dual-mount configurations available, 10kV/10vkA surge protection standard, LED fixture features a five-year warranty

## Light output 1 (integrated)



| Lamp type          | LED      | CCT         | 5700 K |
|--------------------|----------|-------------|--------|
| Nominal lamp power | 113 W    | CRI         | 70     |
| Total flux         | 12016 lm | LOR         | 100%   |
| Luminous efficacy  | 106 lm/W | Total power | 113 W  |

Mounting mode

Wall mounted

Shape and measurements

Height: 0.39 in Diameter: 6.00 in

Adjustability

Fixed

Electric

System power: 113 W

Prot