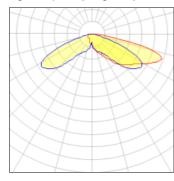

## Light output 1 (integrated)

| Lamp type          | LED      | CCT         | 5700 K |
|--------------------|----------|-------------|--------|
| Nominal lamp power | 113 W    | CRI         | 70     |
| Total flux         | 12016 lm | LOR         | 100%   |
| Luminous efficacy  | 106 lm/W | Total power | 113 W  |

Mounting mode

Wall mounted

Shape and measurements

Height: 0.39 in Diameter: 6.00 in

Adjustability

Fixed

Electric

System power: 113 W