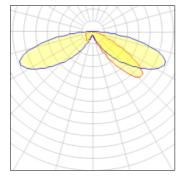

## Light output 1 (integrated)

| Lamp type          | LED     | CCT         | 2200 K |
|--------------------|---------|-------------|--------|
| Nominal lamp power | 96 W    | CRI         | 70     |
| Total flux         | 6934 lm | LOR         | 100%   |
| Luminous efficacy  | 72 lm/W | ULOR        | 3%     |
|                    |         | Total power | 96 W   |
|                    |         |             |        |