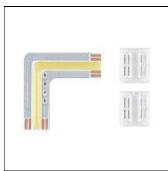

# Product data sheet

MAXLED 1000 LED STRIP FULL-LINE COB EDGE 0M 0,7W 2000LM/M 2.133LEDS/M TUNABLE WHITE 71117

PAULMANN

The MaxLED 1000 Edge Full-Line COB corners are a perfect addition for a MaxLED 1000 Full-Line COB light concept, as they allow routing around corners. The COB corners for strips with Tunable White light control ensure that the strips can be placed around 90-degree corners without a break in the light design. Each corner comes with two light connectors. Corners can be connected universally on the left or right. The MaxLED 1000 Full-Line COB Strips emit perfect, glare-free working light for the worktop in the kitchen or garage, or any other work area, and are so powerful that they can also be used as room illumination.