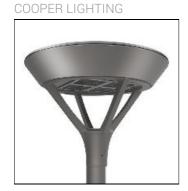

## Product data sheet

PMM MESA PMM-E01-LED-E-U-SL4-8030

Die-cast aluminum housing and door, Lumens packages ranging from 3,000 - 29,000 lumens, Choice of 13 high-efficiency, patented AccuLED Optics™, Base casting slip fits over a standard 3" O.D. tenon, Wall, single and dual-mount configurations available, 10kV/10vkA surge protection standard, LED fixture features a five-year warranty

Mounting mode

Wall mounted

Shape and measurements

Length: 2.04 in Width: 12.00 in Height: 0.39 in

Adjustability

Fixed

Electric

System power: 24.7 W