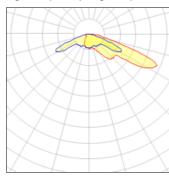

## Light output 1 (integrated)

| Lamp type          | LED     | CCT         | 3000 K |
|--------------------|---------|-------------|--------|
| Nominal lamp power | 24.7 W  | CRI         | 80     |
| Total flux         | 2005 lm | LOR         | 100%   |
| Luminous efficacy  | 81 lm/W | Total power | 24.7 W |