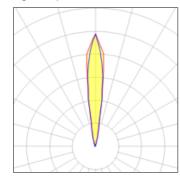

## Light output 1

| 1 x LED            |
|--------------------|
| Nominal lamp power |
| Lamp flux          |
| Luminous efficacy  |
| CCT                |
| CRI                |

| 1.7 W   |
|---------|
| 115 lm  |
| 46 lm/W |
| 6000 K  |
| 70      |
|         |

| LOR         | 93%    |
|-------------|--------|
| ULOR        | 93%    |
| Total flux  | 107 lm |
| Total power | 2.3 W  |
|             |        |

Mounting mode

Floor recessed

Shape and measurements

Height: 1.83 in Diameter: 1.93 in