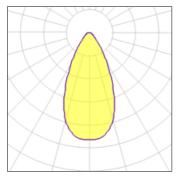

## 24 x I FD

| Z4 X LED           |         |             |         |
|--------------------|---------|-------------|---------|
| Nominal lamp power | 2 W     | LOR         | 77%     |
| Lamp flux          | 246 lm  | Total flux  | 4570 lm |
| Luminous efficacy  | 83 lm/W | Total power | 55 W    |
| CCT                | 4000 K  |             |         |
| CRI                | 80      |             |         |
|                    |         |             |         |