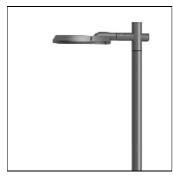

## Product data sheet

RFL540-SE [S65] IP66:LED-48/48W/3K 111-0483

WE-EF

IP66, Class I. IK07. Marine-grade, die-cast aluminium alloy. 5CE superior corrosion protection including PCS hardware. Silicone CCG® Controlled Compression Gasket. Non-reflecting safety glass lens, hinged with safety switch. Integral EC electronic converter in thermally separated compartment. CAD-optimised optics for superior illumination and glare control. OLC® One LED Concept. Factory installed LED circuit board. The luminaire is factory-sealed and does not need to be opened during installation.

LOR 93%
Total flux 6904 lm
Total power 52 W

Mounting mode

Pole integrated

Shape and measurements

Height: 3.19 in Diameter: 22.44 in Weight: 15 kg Electric

System power: 52 W Appliance Class: I

Protection

IP: 66 IK: 07