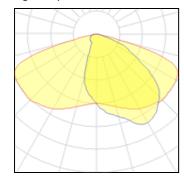

## Light output 1

## 48 x LED

| Nominal lamp power | 1 W      |
|--------------------|----------|
| Lamp flux          | 155 lm   |
| Luminous efficacy  | 133 lm/W |
| CCT                | 3000 K   |
| CRI                | 80       |

LOR 93%
Total flux 6904 lm
Total power 52 W

Mounting mode

Pole integrated

Shape and measurements

Height: 3.19 in Diameter: 22.44 in Weight: 15 kg Electric

System power: 52 W Appliance Class: I

Protection

IP: 66 IK: 07