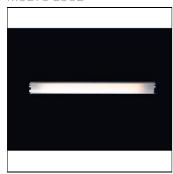

# Product data sheet

MICA 21/39W CHROME 520-7211

MOLTO LUCE

Mica, Wall / ceiling light with rotationally symmetrical cover, satin polycarbonate; light distribution on all sides; chrome galvanized aluminum housing; IP44;

# Shape and measurements

Length: 35.59 in Width: 2.07 in Height: 2.45 in