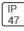

## Product data sheet

GAA GALLEONAIRE LED GAA-AF-10-LED-U-SLR-7060-600

**COOPER LIGHTING** 







Choice of 16 high-efficiency, patented AccuLED Optics™, 3,400 - 61,800 lumens, up to 131 lp/W, Standard in 4000K CCT, 70 CRI, optional 2700K, 3000K, 5000K and 6000K, -40°C to 40°C operating range, 120-277V 50/60Hz, 347V 60Hz or 480V 60Hz operation, IP66 rated housing and LED Light Squares, Thermally conductive polymer heatsink for up to 22% weight reduction, Pole, mast-arm or wall-mounted configurations, 3G vibration rated, Five-year warranty

## Light output 1 (integrated)



| Lamp type          | LED      | CCT         | 5700 K |
|--------------------|----------|-------------|--------|
| Nominal lamp power | 323 W    | CRI         | 70     |
| Total flux         | 33997 lm | LOR         | 100%   |
| Luminous efficacy  | 105 lm/W | Total power | 323 W  |

Mounting mode

Pole top mounte