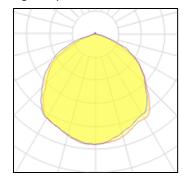

LOR100%Total flux9999 lmTotal power100 W

Mounting mode

Pole top mounted

Shape and measurements

Length: 13.31 in Width: 9.76 in Height: 3.86 in

Adjustability

Free

Electric