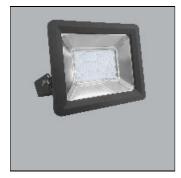

## Product data sheet

LED FLOOD LIGHT FLD2 100W 3000K FLD2-100V

MPE

- Led flood light - Lamp body made of powder coated aluminum - Lighting surface is protected by tempered glass - Ingress Protection IP65 - Driver is integrated inside the lamp - Size: 338 x 248 x 98 mm - Voltage: 100-240VAC - Power: 100W - Power Factor (PF): >0.9 - Luminance: 10.000 lm - Luminous Efficacy: 100 lm/W - Color Temperature (CCT): 2800-3200K - RA >80 High Color Rendering Index - Beam angle: 120° - Chip LED: SMD 2835 - Life Time: 30,000 hours - Instant Light: 0s - European Standard CE - RoHS