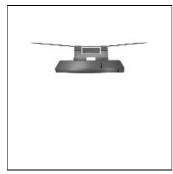

### Mounting mode

Pendant

### Shape and measurements

Height: 4.13 in Diameter: 18.11 in Weight: 11.6 kg