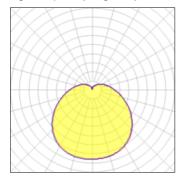

### Light output 1 (integrated)

| Lamp type          | LED     | CCT         | 3000 K |
|--------------------|---------|-------------|--------|
| Nominal lamp power | 11 W    | CRI         | 80     |
| Total flux         | 769 lm  | LOR         | 100%   |
| Luminous efficacy  | 70 lm/W | ULOR        | 20%    |
|                    |         | Total power | 11 W   |