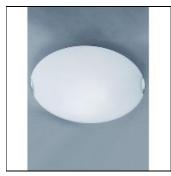

## CF5025 FLUSH CEILING FITTING

FRANKLITE

400mm Circular Flush Opal glass ceiling fitting with chrome finish clasp.

#### Shape and measurements

Length: 14.94 in Width: 15.75 in Height: 1.81 in