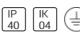

# Product data sheet

## NOTUS 1 LINEAR LED 3660MM

830

**BRIGHT SPECIAL LIGHTING** 







Housing: Extruded aluminium Diffuser: Matt opal cover of extruded PMMA Control Gear: Built-in electronic power supply Watt: Max 131.2W Transmittance: 70% IP: 40 IK: 04 • Optional accessories • LED replacement with tools Colors: -10 White -20 Black -90 Anoxal matt

### Light output 1 (integrated)



| Lamp type          | LED      | CCT         | 3114 K |
|--------------------|----------|-------------|--------|
| Nominal lamp power | 73.7 W   | CRI         | 83     |
| Total flux         | 8736 lm  | LOR         | 100%   |
| Luminous efficacy  | 119 lm/W | Total power | 73.7 W |

#### Mounting mode

Ceiling mounted, Pendant

#### Shape and measurements

Length: 145.67 in Width: 3.23 in Height: 3.54 in

#### Adjustability

Fixed

#### Design

Material impression: Aluminum

Color of housing