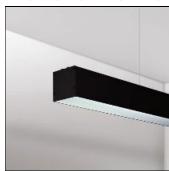

## NOTUS 1 LINEAR LED 3660MM

830

**BRIGHT SPECIAL LIGHTING** 

Housing: Extruded aluminium Diffuser: Matt opal cover of extruded PMMA Control Gear: Built-in electronic power supply Watt: Max 131.2W Transmittance: 70% IP: 40 IK: 04 • Optional accessories • LED replacement with tools Colors: -10 White -20 Black -90 Anoxal matt

#### Mounting mode

Ceiling mounted, Pendant

#### Shape and measurements

Length: 145.67 in Width: 3.23 in Height: 3.54 in

#### Design

Material impression: Aluminum

Color of housing: Black, White, Anthracite / graphite