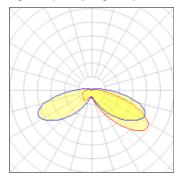

## Light output 1 (integrated)

| Lamp type          | LED      | CCT         | 4000 K |
|--------------------|----------|-------------|--------|
| Nominal lamp power | 31 W     | CRI         | 70     |
| Total flux         | 3595 lm  | LOR         | 100%   |
| Luminous efficacy  | 116 lm/W | ULOR        | 8%     |
|                    |          | Total power | 31 W   |