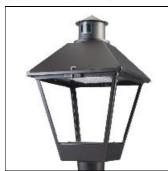

## Product data sheet

LXF/LXT LEXINGTON HID/LED LXF.LXT-PA1-30-740-U-T3-FL

COOPER LIGHTING

Aluminum housing, top, and base, Greater than 98% life at 60,000 hours ( $40^{\circ}$ C) (LED), Up to 140 lumens per watt, Lumen packages ranging from 2,000 – 11,000 lumens, Self-aligning pole-top fitter fits 2-3/8" and 3" O.D. tenons, Optional NEMA photocontrol receptacle, Five-year warranty (LED)

Mounting mode

Pole top mounted

Shape and measurements

Height: 10.00 in Diameter: 14.00 in

Adjustability

Fixed

Electric

System power: 31 W