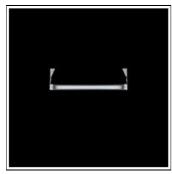

## Product data sheet

RENATO 1094300

FLOS

Outdoor luminaire for installation on ceiling or wall. Configuration: die-cast aluminium closing ends (EN AB-47100), extruded aluminium body with double layer coating for high resistance to corrosion: chemical conversion coating on the aluminium surface followed by a first layer or epoxy powder and a second finishing layer of polyester powder. Tempered transparent glass with silk screen border. The diffuser is fixed to the aluminium structure through a robotic gluing system. Electrical components are installed on a removable frame accessible by unscrewing the aluminium closing ends.

Mounting mode

Wall mounted

Shape and measurements

Length: 37.60 in Width: 2.56 in Height: 2.76 in

Adjustability

Tiltable

Electric

System power: 21 W Appliance Class: I