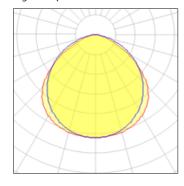

## 1 x Fluorescent lamp tubular T5

| ·                  |         |             |         |
|--------------------|---------|-------------|---------|
| Nominal lamp power | 21 W    | Socket      | G5      |
| Lamp flux          | 2100 lm | LOR         | 56%     |
| Luminous efficacy  | 56 lm/W | Total flux  | 1180 lm |
| CCT                | 4000 K  | Total power | 21 W    |
| CRI                | 79      |             |         |