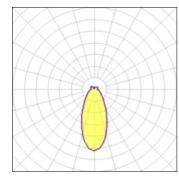

## Light output 1

| 1 x General service incandescent lamp |         |            |  |
|---------------------------------------|---------|------------|--|
| Nominal lamp power                    | 120 W   | Socket     |  |
| Lamp flux                             | 1300 lm | LOR        |  |
| Luminous efficacy                     | 9 lm/W  | ULOR       |  |
| CCT                                   | 2688 K  | Total flux |  |