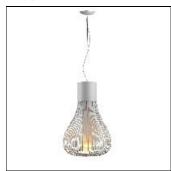

## Product data sheet

CHASEN BCO F1636009

FLOS

CRI

Suspension lamp providing diffused lighting. Chemically photo-etched stainless steel body and borosilicate diffuser. Liquid paint protection. Die-cast aluminum base, 30% fiberglass-reinforced polyamide ceiling rose attached to a pressed and galvanized steel ceiling fixture. In this version the light emission can be adjusted by means of a mechanical movement that opens the louvers, thereby varying the shape of the luminaire. Steel suspension cable, FEP/PVC power cord of the same color as the luminaire, length 3700 mm.