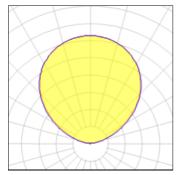

# Light output 2 (integrated)

| Lamp type          | LED      | CCT         | 4000 K |
|--------------------|----------|-------------|--------|
| Nominal lamp power | 67 W     | CRI         | 80     |
| Total flux         | 8236 lm  | LOR         | 100%   |
| Luminous efficacy  | 123 lm/W | ULOR        | 100%   |
|                    |          | Total power | 67 W   |