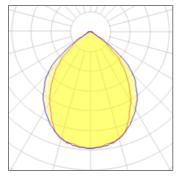

# Light output 1 (integrated)

| Lamp type          | LED     | CCT         | 4000 K |
|--------------------|---------|-------------|--------|
| Nominal lamp power | 82 W    | CRI         | 80     |
| Total flux         | 4961 lm | LOR         | 100%   |
| Luminous efficacy  | 60 lm/W | Total power | 82 W   |