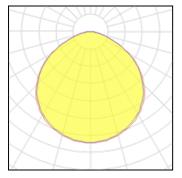

## Light output 1 (integrated)

| Lamp type          | LED      | CCT         | 6500 K |
|--------------------|----------|-------------|--------|
| Nominal lamp power | 300 W    | CRI         | 70     |
| Total flux         | 34500 lm | LOR         | 100%   |
| Luminous efficacy  | 115 lm/W | Total power | 300 W  |