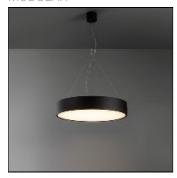

## Product data sheet

FLAT MOON 450 SUSPENSION UP-DOWN LED 3000K GI BLACK STRUC + PRISMATIC 13300732+13289000

MODULAR

Enchanting moonlight Contemporary architectural projects love a minimalist, slim lighting design. Flat moon is a stylish, reduced height fixture (78 mm) that distributes a soft, yet functional light. Office-compliant when combined with one of the prismatic diffusers, it is also a perfect fit for public spaces, hotels, restaurants or retail environments. Exceptionally versatile, Flat moon can be either surface-mounted, recessed or suspended (with two types of suspension kits for either down or up/down lighter) and even directly mounted and connected onto the gear. It comes in three sizes: 450, 650 or 950 mm diameter.

Mounting mode

Pendant

Shape and measurements

Length: 17.72 in Width: 17.72 in Height: 3.07 in Weight: 5.11 kg

Adjustability

Fixed

Electric

System power: 45.4 W