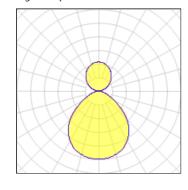

## Light output 1

| 1 x LED            |
|--------------------|
| Nominal lamp power |
| Lamp flux          |
| Luminous efficacy  |
| CCT                |
| CRI                |
|                    |

| 40 W    |  |
|---------|--|
| 4556 lm |  |
| 69 lm/W |  |
| 3000 K  |  |
| 90      |  |
|         |  |

| LOR         | 69%     |
|-------------|---------|
| ULOR        | 23%     |
| Total flux  | 3125 lm |
| Total power | 45.4 W  |