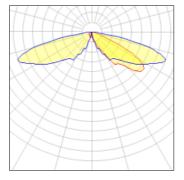

## Light output 1 (integrated)

| Lamp type          | LED      | CCT         | 5000 K |
|--------------------|----------|-------------|--------|
| Nominal lamp power | 21 W     | CRI         | 70     |
| Total flux         | 2772 lm  | LOR         | 100%   |
| Luminous efficacy  | 132 lm/W | Total power | 21 W   |