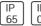

# Product data sheet

LIGHT LINEAR PT 3 STREET AND AREA LUMINAIRES LI-21171-T3-W40

LIGMAN











- Lamp LED - CRI Ra > 80 - MacAdam Ellipse 3 SDCM - Colour 3000K and 4000K - Die-cast aluminium housing and extruded aluminium column pre-treated before powder coating ensuring high corrosion resistance - Stainless steel fasteners in grade 316 - Durable silicone rubber gasket - Clear toughened glass - Maximum wind load resistance is 100 km/h - Surge protection 10kV

## Light output 1 (integrated)



| Lamp type          | LED      | CCT         | 4032 K |
|--------------------|----------|-------------|--------|
| Nominal lamp power | 53.5 W   | CRI         | 80     |
| Total flux         | 5893 lm  | LOR         | 100%   |
| Luminous efficacy  | 110 lm/W | Total power | 53.5 W |

#### Mounting mode

Standing / Bollard, Pole top mounted

## Shape and measurements

Length: 39.37 in Wid