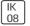

# Product data sheet

LIGHT LINEAR PT 3 STREET AND AREA LUMINAIRES LI-21171-T3-W40

LIGMAN











- Lamp LED - CRI Ra > 80 - MacAdam Ellipse 3 SDCM - Colour 3000K and 4000K - Die-cast aluminium housing and extruded aluminium column pre-treated before powder coating ensuring high corrosion resistance - Stainless steel fasteners in grade 316 - Durable silicone rubber gasket - Clear toughened glass - Maximum wind load resistance is 100 km/h - Surge protection 10kV

## Light output 1 (integrated)



| Lamp type          | LED      | CCT         | 4032 K |
|--------------------|----------|-------------|--------|
| Nominal lamp power | 53.5 W   | CRI         | 80     |
| Total flux         | 5893 lm  | LOR         | 100%   |
| Luminous efficacy  | 110 lm/W | Total power | 53.5 W |

#### Mounting mode

Standing / Bollard, Pole top mounted

## Shape and measurements

Length: 39.37 in Width