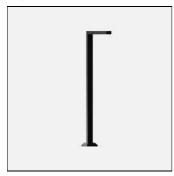

#### Mounting mode

Standing / Bollard, Pole top mounted

## Shape and measurements

Length: 39.37 in Width: 5.91 in Height: 3.54 in Weight: 29.5 kg

## Adjustability

Fixed