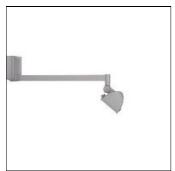

## Product data sheet

FLB141 [B] IP55:HIT-DE-CE 70W/RX7S 161-9626

WE-EF

IP55, Class I. Marine-grade die-cast aluminium alloy except outreach arm which is extruded. 5CE superior corrosion protection including PCS hardware. Silicone CCG® Controlled Compression Gasket. Safety glass lens, hinged. Anodised aluminium reflector. Two cable entries. Knuckle permits 350° horizontal and 90° vertical aiming of optics.