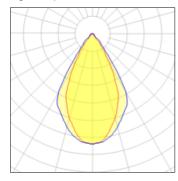

## Light output 1

| 1 x Metal halide lamp |
|-----------------------|
| Nominal lamp power    |
| Lamp flux             |
| Luminous efficacy     |
| CCT                   |

CRI

inious enicacy 2

70 W Socket R7S 6800 lm LOR 53% 45 lm/W Total flux 3596 lm 3000 K Total power 80 W