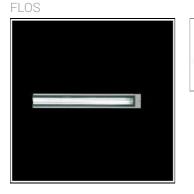

## Product data sheet

CIELO 945413

Recessed linear luminaire for outdoor/indoor installation in ground or ceiling. • Double layer coating for high resistance to corrosion: The aluminium components are painted with a double coat using powders which are complaint with QUALICOAT standards: a first layer of epoxy powder (with excellent chemical and mechanical resistance) and a second finishing layer of polyester powder (resistant to UV rays and atmospheric agents). The entire painting process of the aluminium fitting starts from components which have been sand-blasted in advance to make the surface more porous and increase the adherence of the paint. Ares effects alkaline and acid washing to clean the surfaces completely, then rinses with demineralised water to remove any residue particles, subsequently a chemical conversion treatment is done to protect against rusting. • Die-cast double closing end on each side allowing easy and safe maintenance, moulded silicone gasket, 8mm thick tempered transparent glass with silkscreen border mechanically fixed to the body by a silicone adhesive.Electrical components are installed on a removable frame.