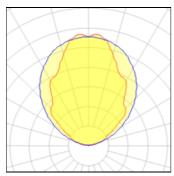

## 1 x Fluorescent lamp tubular T5

| Nominal lamp power | 35 W    | Socket      | G5      |
|--------------------|---------|-------------|---------|
| Lamp flux          | 3650 lm | LOR         | 64%     |
| Luminous efficacy  | 66 lm/W | ULOR        | 64%     |
| CCT                | 3000 K  | Total flux  | 2320 lm |
| CRI                | 84      | Total power | 35 W    |
|                    |         |             |         |