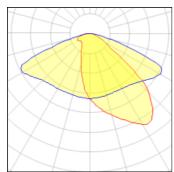

## Light output 2 (integrated)

| Lamp type          | LED      | CCT         | 4032 K |
|--------------------|----------|-------------|--------|
| Nominal lamp power | 105 W    | CRI         | 80     |
| Total flux         | 11933 lm | LOR         | 100%   |
| Luminous efficacy  | 114 lm/W | Total power | 105 W  |