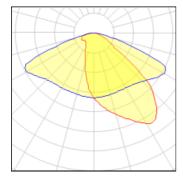

## Light output 1 (integrated)

| Lamp type          | LED      | CCT         | 4032 K |
|--------------------|----------|-------------|--------|
| Nominal lamp power | 105 W    | CRI         | 80     |
| Total flux         | 11933 lm | LOR         | 100%   |
| Luminous efficacy  | 114 lm/W | Total power | 105 W  |