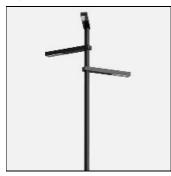

## Product data sheet

LIGHT LINEAR DENVER 4 STREET AND AREA LUMINAIRES DE-20033-ME-W40

LIGMAN

- Lamp LED - CRI Ra > 80 - MacAdam Ellipse 3 SDCM - Colour 3000K and 4000K - Die-cast aluminium housing and extruded aluminium column pre-treated before powder coating ensuring high corrosion resistance - Stainless steel fasteners in grade 316 - Durable silicone rubber gasket - Clear toughened glass - Maximum wind load resistance is 100 km/h - Surge protection 10kV

Mounting mode

Standing / Bollard, Pole top mounted

Shape and measurements

Length: 76.18 in Width: 5.91 in Height: 3.54 in Weight: 48 kg

Adjustability

Fixed

Design

Color of housing: Black, White, Silver gray