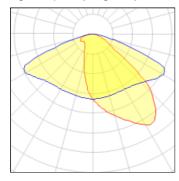

## Light output 1 (integrated)

| Lamp type          | LED      | CCT         | 4032 K |
|--------------------|----------|-------------|--------|
| Nominal lamp power | 105 W    | CRI         | 80     |
| Total flux         | 11933 lm | LOR         | 100%   |
| Luminous efficacy  | 114 lm/W | Total power | 105 W  |

## Light output 2 (integrated)

| Lamp type          | LED      | CCT         | 4032 K |
|--------------------|----------|-------------|--------|
| Nominal lamp power | 105 W    | CRI         | 80     |
| Total flux         | 11933 lm | LOR         | 100%   |
| Luminous efficacy  | 114 lm/W | Total power | 105 W  |

## Light output 3 (integrated)

| Lamp type          | LED      | CCT         | 4032 K |
|--------------------|----------|-------------|--------|
| Nominal lamp power | 105 W    | CRI         | 80     |
| Total flux         | 11933 lm | LOR         | 100%   |
| Luminous efficacy  | 114 lm/W | Total power | 105 W  |