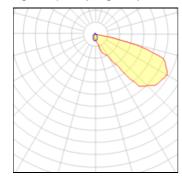

## Light output 1 (integrated)

| LED     | CCT          | 4000 K               |
|---------|--------------|----------------------|
| 6 W     | CRI          | 80                   |
| 81 lm   | LOR          | 100%                 |
| 14 lm/W | Total power  | 6 W                  |
|         | 6 W<br>81 lm | 6 W CRI<br>81 lm LOR |