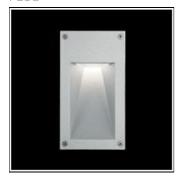

## Product data sheet

ALICE LED 8218218

FLOS

L

• Compact recessed luminaire for outdoor installation in the wall. • Configuration: die-cast aluminium structure. EN AB-47100 alloy (low copper content). • Double layer coating for high resistance to corrosion: The low copper Aluminium alloy is painted with a double coat using powders which are complaint with QUALICOAT standards: a first layer of epoxy powder (with excellent chemical and mechanical resistance) and a second finishing layer of polyester powder (resistant to UV rays and atmospheric agents). The entire painting process of the aluminium fitting starts from components which have been sand-blasted in advance to make the surface more porous and increase the adherence of the paint. Ares effects alkaline and acid washing to clean the surfaces completely, then rinses with demineralised water to remove any residue particles, subsequently a chemical conversion treatment is done to protect against rusting. • Tempered sandblasted glass, moulded silicone gaskets.

Mounting mode

Wall recessed

Shape and measurements

Length: 4.96 in Width: 9.06 in Height: 3.74 in

Adjustability

Fixed

Electric

System power: 6 W Appliance Class: I