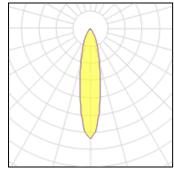

## Product data sheet

EN-SUITE R 93018 26311 9310

DELTA LIGHT

Luminaire, ceiling recessed (indoor use) from Deltalight, named EN-SUITE R 93018, available in the colour(s): black, white. For recessed mounting, a round opening with a diameter of 48 mm is needed and a min. depth for recessing of 50 mm. This luminaire is equipped with LED array 3,9W / CRI>90 (R9: 52) / 3000K / 554lm with an optional driver, suitable for currents of 240mA. Light distributor: reflector 18°.

73%

73% 419 lm 4 W

419 lm 4 W