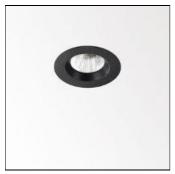

## Product data sheet

EN-SUITE R 93018 26311 9310

DELTA LIGHT

Luminaire, ceiling recessed (indoor use) from Deltalight, named EN-SUITE R 93018, available in the colour(s): black, white. For recessed mounting, a round opening with a diameter of 48 mm is needed and a min. depth for recessing of 50 mm. This luminaire is equipped with LED array 3,9W / CRI>90 (R9: 52) / 3000K / 554lm with an optional driver, suitable for currents of 240mA. Light distributor: reflector 18°.

Mounting mode

Ceiling recessed

Shape and measurements

Height: 0.04 in Diameter: 2.13 in Weight: 0.1 kg Electric

System power: 4 W Appliance Class: II

Protection

IP: 20

Designation labels: CE