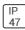

## Product data sheet

LXF/LXT LEXINGTON HID/LED LXF.LXT-PA1-50-750-U-T3-HSS

COOPER LIGHTING







Aluminum housing, top, and base, Greater than 98% life at 60,000 hours ( $40^{\circ}$ C) (LED), Up to 140 lumens per watt, Lumen packages ranging from 2,000 – 11,000 lumens, Self-aligning pole-top fitter fits 2-3/8" and 3" O.D. tenons, Optional NEMA photocontrol receptacle, Five-year warranty (LED)

## Light output 1 (integrated)



| Lamp type          | LED     | CCT         | 5000 K |
|--------------------|---------|-------------|--------|
| Nominal lamp power | 54 W    | CRI         | 70     |
| Total flux         | 4969 lm | LOR         | 100%   |
| Luminous efficacy  | 92 lm/W | Total power | 54 W   |

Mounting mode

Pole top mounted

Shape and measurements

Height: 0.39 in Diameter: 14.00 in

Adjustability

Fixed

Electric

System power: 54 W

Protection

IP: 47