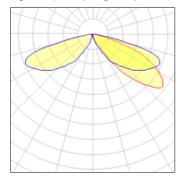

## Light output 1 (integrated)

| Lamp type          | LED     | CCT         | 5000 K |
|--------------------|---------|-------------|--------|
| Nominal lamp power | 54 W    | CRI         | 70     |
| Total flux         | 4969 lm | LOR         | 100%   |
| Luminous efficacy  | 92 lm/W | Total power | 54 W   |