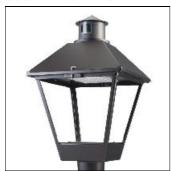

## Product data sheet

LXF/LXT LEXINGTON HID/LED LXF.LXT-PA1-50-750-U-T3-HSS

COOPER LIGHTING

Aluminum housing, top, and base, Greater than 98% life at 60,000 hours ( $40^{\circ}$ C) (LED), Up to 140 lumens per watt, Lumen packages ranging from 2,000 – 11,000 lumens, Self-aligning pole-top fitter fits 2-3/8" and 3" O.D. tenons, Optional NEMA photocontrol receptacle, Five-year warranty (LED)