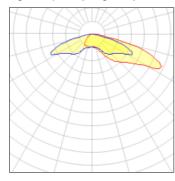

## Light output 1 (integrated)

| Lamp type          | LED      | CCT         | 3000 K  |
|--------------------|----------|-------------|---------|
| Nominal lamp power | 127.3 W  | CRI         | 70      |
| Total flux         | 11063 lm | LOR         | 100%    |
| Luminous efficacy  | 87 lm/W  | Total power | 127.3 W |