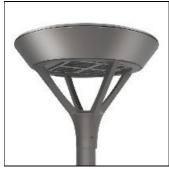

## Product data sheet

PMM MESA PMM-E05-LED-E-U-T4-7030

Die-cast aluminum housing and door, Lumens packages ranging from 3,000 - 29,000 lumens, Choice of 13 high-efficiency, patented AccuLED Optics™, Base casting slip fits over a standard 3" O.D. tenon, Wall, single and dual-mount configurations available, 10kV/10vkA surge protection standard, LED fixture features a five-year warranty

Mounting mode

Wall mounted

Shape and measurements

Length: 2.04 in Width: 12.00 in Height: 0.39 in

Adjustability

Fixed

Electric

System power: 127.3 W