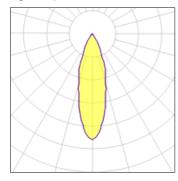

## Light output 1

| 1 x Metal halide lamp |  |  |
|-----------------------|--|--|
| Nominal lamp power    |  |  |
| Lamp flux             |  |  |
| Luminous efficacy     |  |  |
| CCT                   |  |  |
| CBI                   |  |  |

| 20 W    | Socket      |
|---------|-------------|
| 1615 lm | LOR         |
| 24 lm/W | Total flux  |
| 3000 K  | Total power |
| 84      |             |
|         |             |

Mounting mode

Ceiling mounted