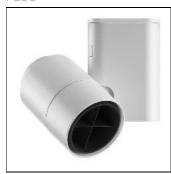

## Product data sheet

PURE 1 SPOT PRO CEILING 09.1178/CDM-TM/20W/30°

FLOS

Spotlight to be installed on ceiling for discharge lamps. Self-extinguishing ceramic or engineering plastic lamp holders, with single-pole, transparent electric wires with double teflon insulation. Electronic control gear 220/240V, 50/60Hz integrated.

Shape and measurements

Length: 1.69 in Width: 4.34 in Height: 5.31 in

Adjustability

Free

Electric

System power: 20 W Appliance Class: I

Protection

IP: 20