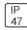

## Product data sheet

LXF/LXT LEXINGTON HID/LED LXF.LXT-PA1-20-722-U-T4W

COOPER LIGHTING







Aluminum housing, top, and base, Greater than 98% life at 60,000 hours ( $40^{\circ}$ C) (LED), Up to 140 lumens per watt, Lumen packages ranging from 2,000 – 11,000 lumens, Self-aligning pole-top fitter fits 2-3/8" and 3" O.D. tenons, Optional NEMA photocontrol receptacle, Five-year warranty (LED)

## Light output 1 (integrated)



| Lamp type          | LED     | CCT         | 2200 K |
|--------------------|---------|-------------|--------|
| Nominal lamp power | 21 W    | CRI         | 70     |
| Total flux         | 2043 lm | LOR         | 100%   |
| Luminous efficacy  | 97 lm/W | Total power | 21 W   |

Mounting mode

Pole top mounted

Shape and measurements

Height: 0.39 in Diameter: 14.00 in

Adjustability

Fixed

Electric

System power: 21 W

Protection

IP: 47