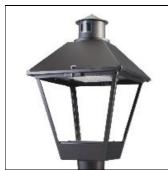

## Product data sheet

LXF/LXT LEXINGTON HID/LED LXF.LXT-PA1-20-722-U-T4W

COOPER LIGHTING

Aluminum housing, top, and base, Greater than 98% life at 60,000 hours ( $40^{\circ}$ C) (LED), Up to 140 lumens per watt, Lumen packages ranging from 2,000 – 11,000 lumens, Self-aligning pole-top fitter fits 2-3/8" and 3" O.D. tenons, Optional NEMA photocontrol receptacle, Five-year warranty (LED)