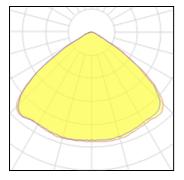

## Light output 1 (emergency)

| 1 x LED            |         |             |        |
|--------------------|---------|-------------|--------|
| Nominal lamp power | 5 W     | LOR         | 100%   |
| Lamp flux          | 274 lm  | Total flux  | 274 lm |
| Luminous efficacy  | 55 lm/W | Total power | 5 W    |
| CCT                | 6500 K  |             |        |
| CRI                | 70      |             |        |
|                    |         |             |        |