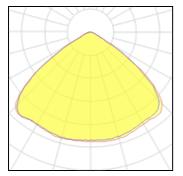

Light output 2

| 1 | Х | LED |  |
|---|---|-----|--|

| Nominal lamp power | 0.1 W   | LOR         | 100%  |
|--------------------|---------|-------------|-------|
| Lamp flux          | 1 lm    | Total flux  | 1 lm  |
| Luminous efficacy  | 10 lm/W | Total power | 0.1 W |
| CCT                | 6500 K  |             |       |
| CRI                | 70      |             |       |
|                    |         |             |       |