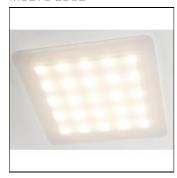

## Product data sheet

BORN 2B LED 30S RECESSED 56-83047S

MOLTO LUCE

Born 2B Led 30S Recessed, square shape with rounded corners, Lighting body of white powder coated aluminum, resistant, frosted acrylic; special PMMA for uniform illumination; Ready for connection to mains voltage 230V, optimal passive thermal management; integrated 350mA constant current converter, 25x1, 1W power LEDs, light color 3500K; Efficiency:> 90%; CRI:> CRI80, IP 20,

Mounting mode

Ceiling recessed

Shape and measurements

Length: 11.81 in Width: 11.81 in Height: 0.50 in

Adjustability

Fixed

Electric

System power: 30 W Appliance Class: I