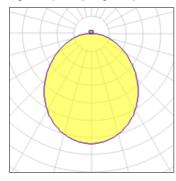

## Light output 1 (integrated)

| Lamp type          | LED     | CCT         | 3850 K |
|--------------------|---------|-------------|--------|
| Nominal lamp power | 30 W    | CRI         | 79     |
| Total flux         | 1725 lm | LOR         | 100%   |
| Luminous efficacy  | 58 lm/W | ULOR        | 4%     |
|                    |         | Total power | 30 W   |