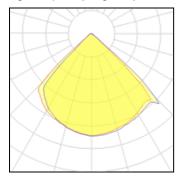

## Light output 1 (integrated)

| Lamp type          | LED     | CCT         | 2700 K |
|--------------------|---------|-------------|--------|
| Nominal lamp power | 1.2 W   | CRI         | 90     |
| Total flux         | 100 lm  | LOR         | 100%   |
| Luminous efficacy  | 83 lm/W | Total power | 1.2 W  |