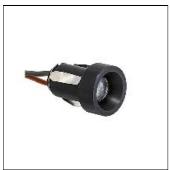

## POSH HIDDEN 2700K 10000483

SAAS INSTRUMENTS

IP 44

The recessed light source removes glare. The sleeve of the fixture remains visible on the installation surface as part of the interior decoration. Other colors available

Mounting mode

Ceiling recessed

Shape and measurements

Height: 0.98 in Diameter: 0.79 in

Adjustability

Fixed

Electric

System power: 1.2 W